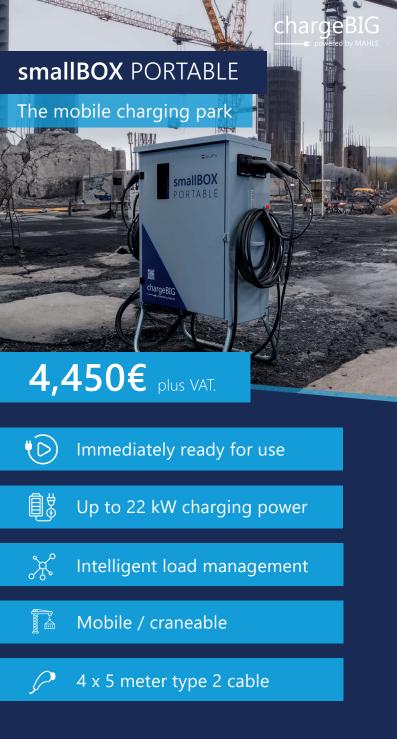

## Simple commissioning

No installation is necessary for the mobile system. A 63A supply cable simply needs to be connected to the bottom of the housing.